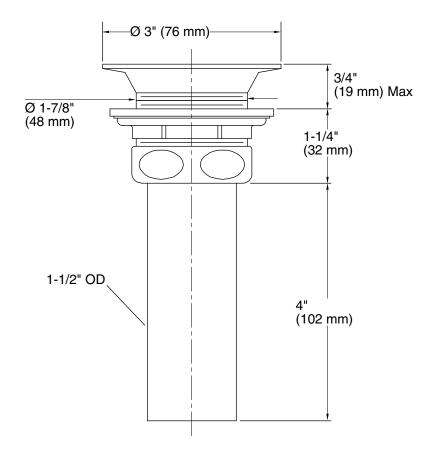

## **KOHLER**, Faucets

#### Features

- For sinks with 2" (51 mm) outlets.
- Removable perforated strainer.
- Includes 1-1/2" (38 mm) x 4" (102 mm) tailpiece.

#### Material

• Solid-brass construction for durability and reliability.

#### **Recommended Products/Accessories**

K-23726 Drain treatment K-23723 Faucet cleaner





Codes/Standards ASME A112.18.2/CSA B125.2

**KOHLER® Faucet Lifetime Limited Warranty** See website for detailed warranty information.

#### **Available Colors/Finishes**

Color tiles intended for reference only.

Color Code Description

CP Polished Chrome



# KOHLER. Faucets

Sink Drain and Strainer K-8820



### **Technical Information**

All product dimensions are nominal.

#### Notes

Install this product according to the installation guide.